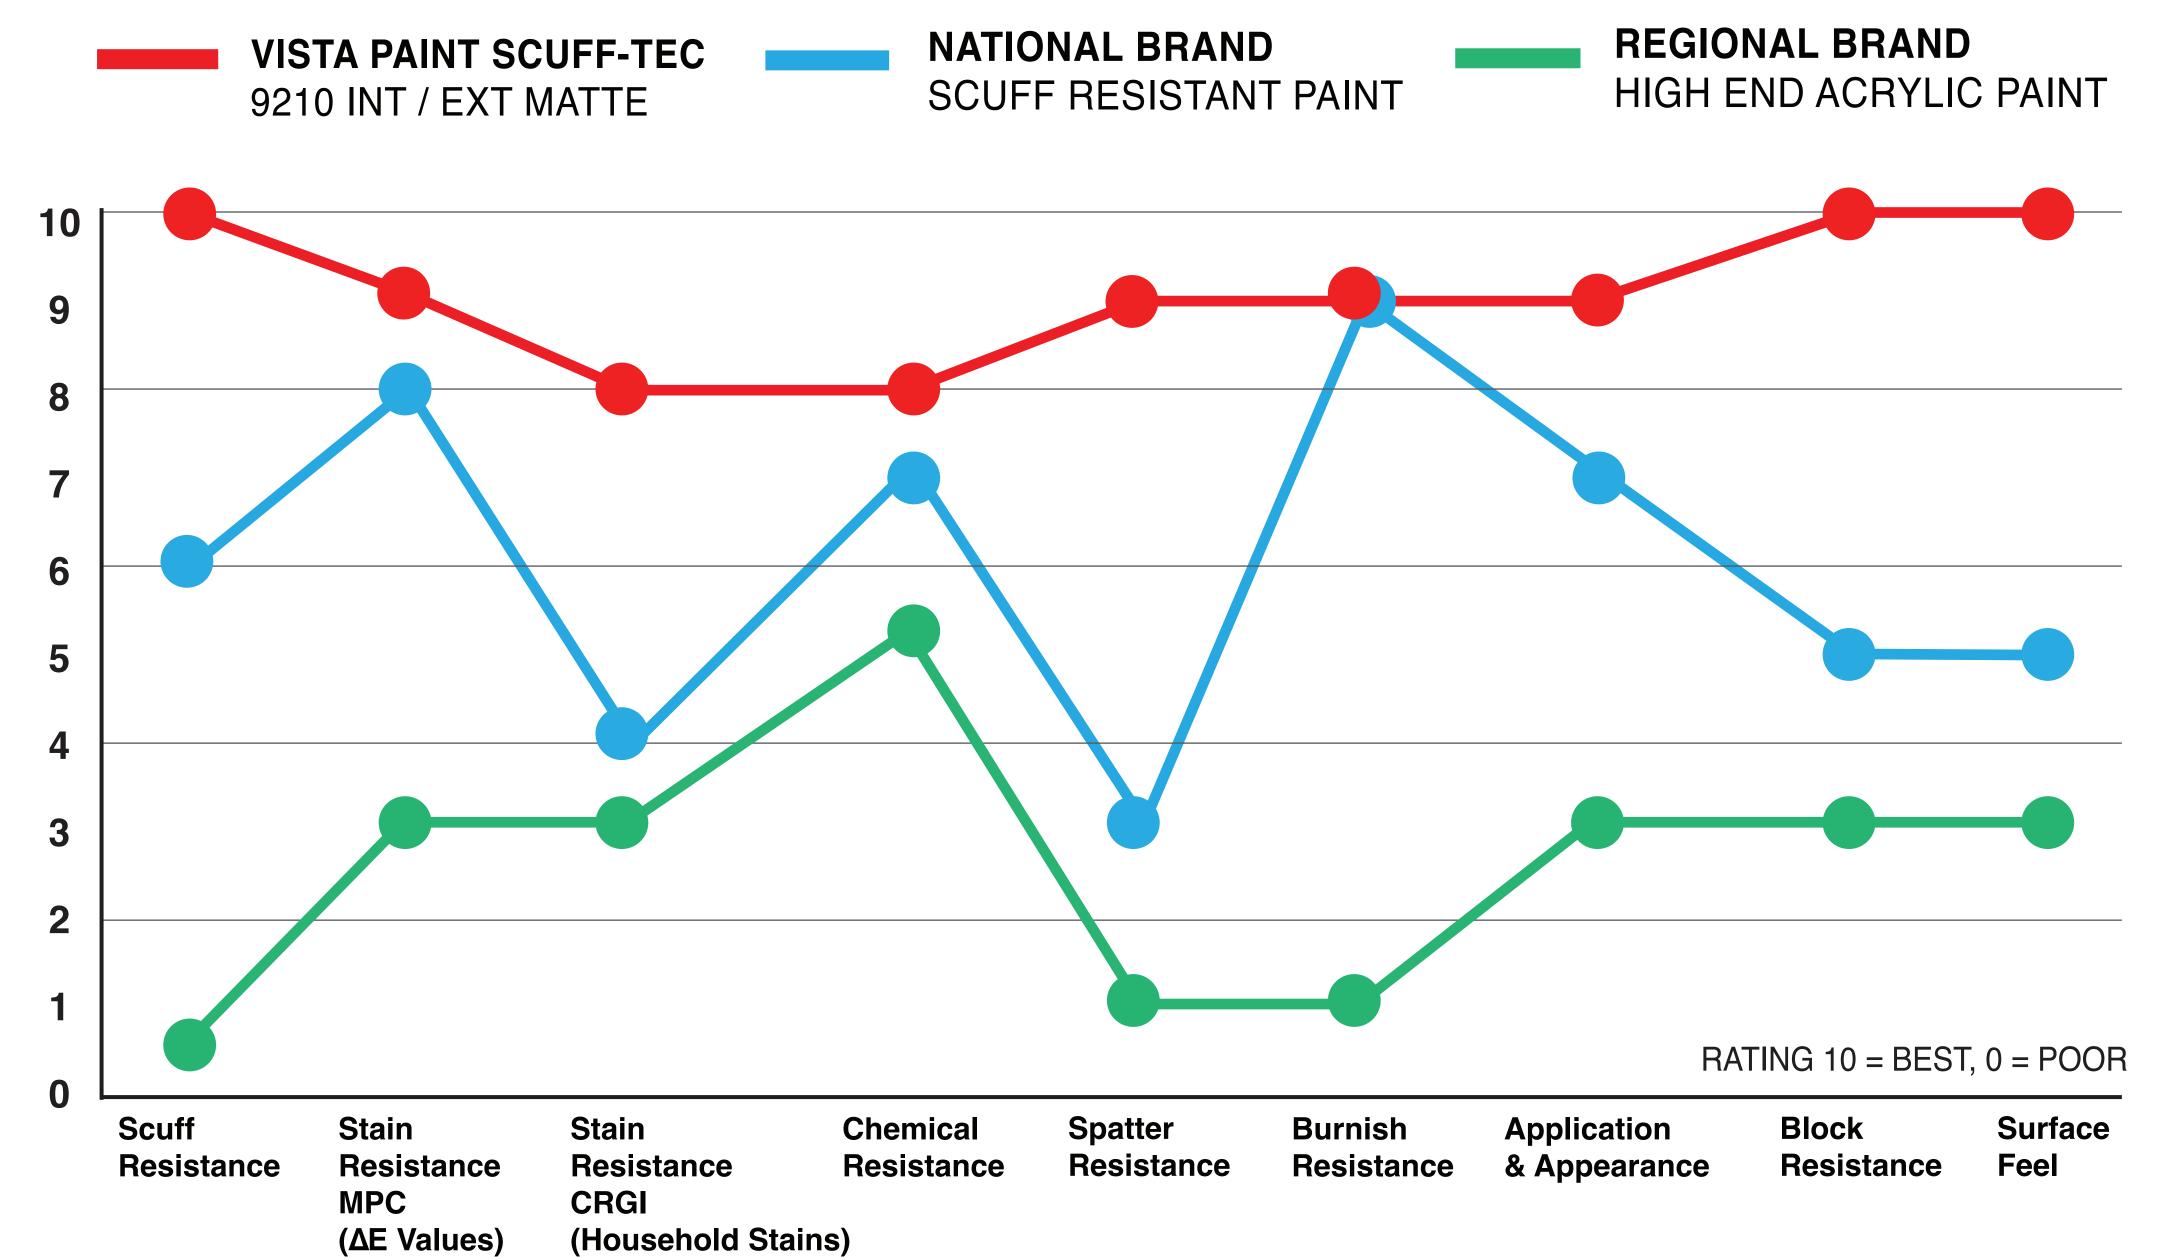

## SCUFF-TEC PAINT (Smooth Silk-Like Finish)

is an intricately crafted, premium plus, interior/exterior paint featuring Scuff-Resistant Technology that makes it washable, stain and scuff resistant, with a smooth silk-like finish. SCUFF-TEC PAINT can be used as a \*paint-and-primer in one, has excellent wash and scrub properties, resistant to household and light industrial chemicals, quick dry, great touch-up, easy application, and is spatter resistant. Environmentally the technology is low VOC, low odor, NON-EG Certified, with anti-microbial properties.

## **ACCUMULATION OF DATA**

Vista Paint is the industry leader in manufacturing eco-friendly paints. By choosing us for your painting needs you're helping build a more sustainable planet.

Vista Paint – Where going green is more than just picking the color!