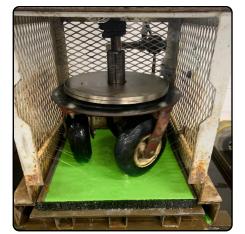

# Great Wear Resistance Shown by Lab Accelerated Tests

- Wheels turning at 60 rpm
- Tire shore hardness 65 +/- 5 Load of 100 lbs. (tire pressure 50 psi) Continuous water wetting
- · Friction and color measurement at interval of 0, 50K, 100K and 150K cycles

#### **Three-Wheel Polishing Device**