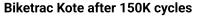

# Great Wear Resistance Shown by Lab Accelerated Tests

- Wheels turning at 60 rpm
- Tire shore hardness 65 +/- 5 Load of 100 lbs. (tire pressure 50 psi) Continuous water wetting
- · Friction and color measurement at interval of 0, 50K, 100K and 150K cycles