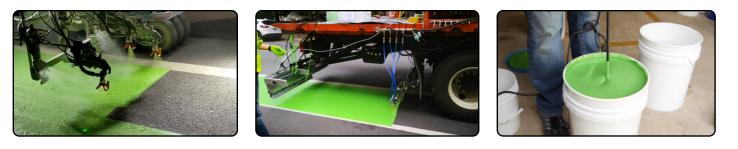

# Application

Pre-mix part A and part B by hand stirring for 2 - 3 minutes or a low-speed drill mixer can be used. Make sure part A and part B are thoroughly mixed. Spray application is recommended. Depending on width of the lane a spray machine with 2, or 3 spray heads can be used. Recycled glass aggregate, can be applied over Biketrac Kote at time of application to create a durable non-skid surface.

# Painting Made Easy

- Fast, safe and low cost of application
- Long pot life [up to 12 hours]
- Fast drying