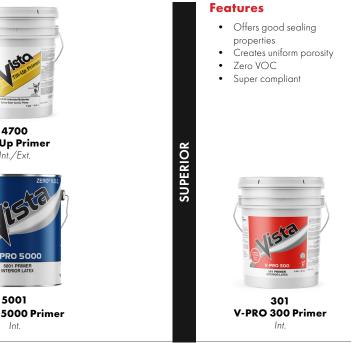

#### **V-PRO 5000**

- Provides a tough, flexible finish
- Outstanding resistance to chalking & fading
- Meets MPI Standards
- Super Compliant
- Qualifies for LEED credit

V-PRO 5000 is a line of ZERO VOC, premium grade, 100% acrylic paint **finishes ideal for primed walls and ceilings.** Designed for commercial/ institution projects. V-PRO 5000 is perfect for new interior and exterior drywall, plaster, masonry, concrete and block. Not recommended for horizontal surfaces.

Finishes: 5100 Flat (Int. Only), 5200 Velvasheen (Int. Only), 5300 Eggshell, 5400 Semi-Gloss

#### **V-PRO 300**

- Excellent scubbability & washability
  Creates gloss uniformity & minimizes wall imperfections
  - Super Compliant

V-PRO 300 is a **latex**, **ZERO VOC quality grade of flat and enamel paint products**, designed for repaint maintenance and multi-family housing. V-PRO 300 is perfect for properly primed walls and ceilings including masonry, plaster, concrete, acoustic, and wood surfaces.

Finishes: 310 Flat, 320 Velvasheen, 330 Eggshell, 340 Semi-Gloss

EMIUM PLUS

SUPERIOR

#### **Features**

- Superior flow & leveling •
- Excellent coverage & hide
- Formulated for outstanding • adhesion across substrates
- Good enamel holdout
- Excellent stain blocking properties
- Excellent stain blocking properties
- \*\* Meets MPI Standards & LEED credit